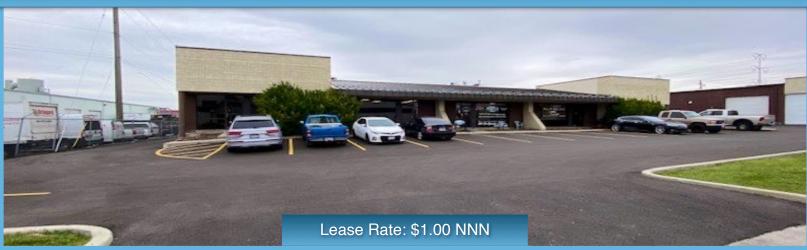

2381 South 2700 West & 2365 South 2700 West West Valley City, UT 84119 CRESUTAH.COM

## Three (3) Office/Warehouse Units for Lease in West Valley City

Suite 2: 1,500 Sq. Ft.

- 500 Sq. Ft. Office (Two (2) Offices)
- 1,000 Sq, Ft. Warehouse
- 10'x10' Ground Level Door

Suite 3: 1,500 Sq. Ft.

- 500 Sq. Ft. Office (Two (2) Offices)
- 1,000 Sq, Ft. Warehouse
- 10'x10' Ground Level Door

Suite 5: 1,500 Sq. Ft.

- 700 Sq. Ft. Office (2nd floor extra office not included in Sq. Ft.)
- 800 Sq. Ft. Warehouse
- Break Room
- 10'x10' Dock Door
- 16' Clearance
- · Power: 3 Phase
- Easy Access to I-80, I-215 & I-15
- · Freshly Painted