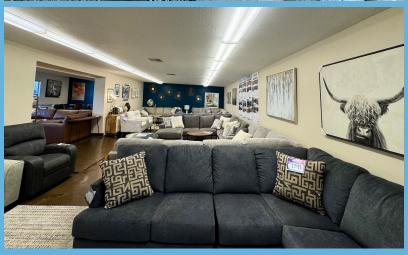

## Retail/Showroom/Warehouse on Highway 89

QUIETLY MARKETED: DO NOT DISTURB TENANTS

• Available: 7,000 Sq. Ft.

• Lease Rate: \$15.00 PSF NNN

• Retail/Showroom Building: Approx 5,800 SF

Warehouse/Storage Building: Approx 2,200 SF

• .74 Acres Fully Fenced & Secured Yard

• Parking: 4.55/1,000 SF

• High Exposure on Hwy 89

• 100' of Frontage on Hwy 89

• Pole Signage available

• Year Built: 1973

• Strong Traffic Counts on Highway 89

• Established Retail & Residential Trade Area