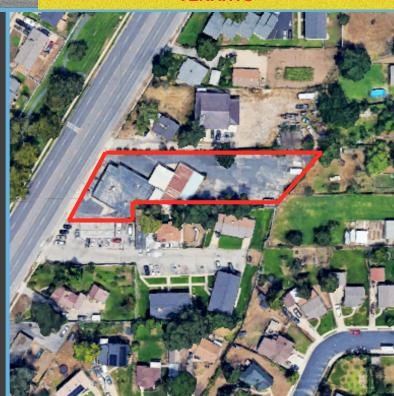

• .74 Acres Fully Fenced & Secured Yard

• Parking: 4.55/1,000 SF

• High Exposure on Hwy 89

• 100' of Frontage on Hwy 89

• Pole Signage available

• Year Built: 1973

• Strong Traffic Counts on Highway 89

• Established Retail & Residential Trade Area

 Surrounded by Multiple New Housing Developments

2040 E. Murray Holladay Road, Ste. 310 Holladay, UT 84117 801.876.6070

Justin Welch
Principal Broker
Cell 801.718.8842
Office 801.876.6071
justin@cresutah.com