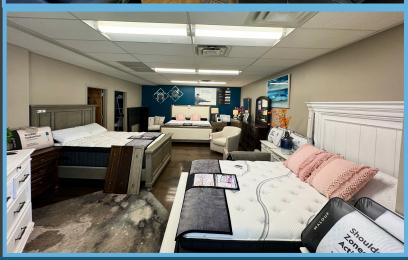

## Retail/Showroom/Warehouse on Highway 89

QUIETLY MARKETED: DO NOT DISTURB TENANTS

• Available: 7,000 Sq. Ft.

• Lease Rate: \$15.00 PSF NNN

• Retail/Showroom Building: Approx 5,800 SF

Warehouse/Storage Building: Approx 2,200 SF

• .74 Acres Fully Fenced & Secured Yard

• Parking: 4.55/1,000 SF

• High Exposure on Hwy 89

• 100' of Frontage on Hwy 89

• Pole Signage available

• Year Built: 1973

• Strong Traffic Counts on Highway 89

• Established Retail & Residential Trade Area