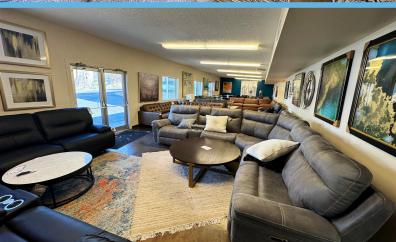

## Retail/Showroom/Warehouse on Highway 89

QUIETLY MARKETED: DO NOT DISTURB TENANTS

• Available: 7,000 Sq. Ft.

• Lease Rate: \$15.00 PSF NNN

• Retail/Showroom Building: Approx 5,800 SF

Warehouse/Storage Building: Approx 2,200 SF

• .74 Acres Fully Fenced & Secured Yard

• Parking: 4.55/1,000 SF

• High Exposure on Hwy 89

• 100' of Frontage on Hwy 89

• Pole Signage available

• Year Built: 1973

• Strong Traffic Counts on Highway 89

• Established Retail & Residential Trade Area