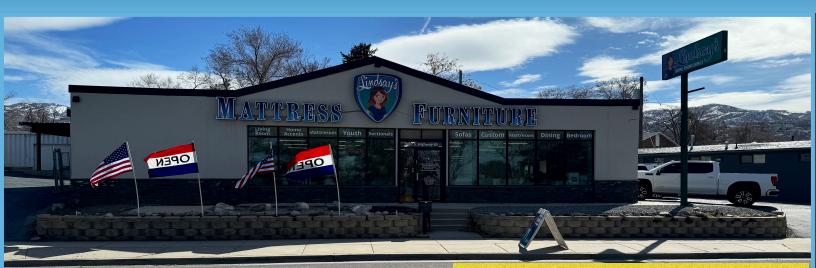

## Retail/Showroom/Warehouse on Highway 89

QUIETLY MARKETED: DO NOT DISTURB TENANTS

• Available: 7,000 Sq. Ft.

• Lease Rate: \$15.00 PSF NNN

• Retail/Showroom Building: Approx 5,800 SF

Warehouse/Storage Building: Approx 2,200 SF

• .74 Acres Fully Fenced & Secured Yard

• Parking: 4.55/1,000 SF

• High Exposure on Hwy 89

• 100' of Frontage on Hwy 89

• Pole Signage available

• Year Built: 1973

• Strong Traffic Counts on Highway 89

• Established Retail & Residential Trade Area