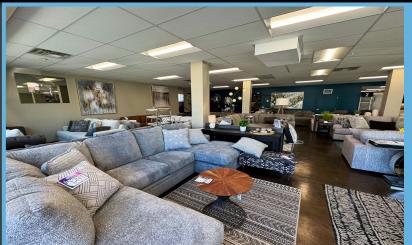

## Retail/Showroom/Warehouse on Highway 89

QUIETLY MARKETED: DO NOT DISTURB TENANTS

• Available: 7,000 Sq. Ft.

• Lease Rate: \$15.00 PSF NNN

• Retail/Showroom Building: Approx 5,800 SF

Warehouse/Storage Building: Approx 2,200 SF