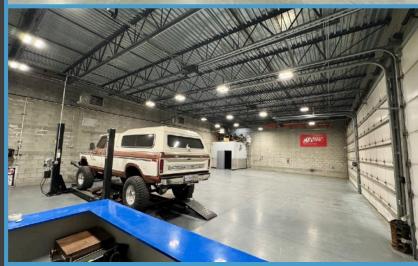

#### • Warehouse Building - Approx. 3,000 Sq. Ft.

- Two (2) 21' x 14' Ground Level Doors
- One (1) 10' x 14' Ground Level Door
- 4 Post Rotary Vehicle Lift
- LED Lighting Throughout
- 16' Clearance
- Lot Size: 0.39 Acres
- Fully Fenced and Secured
- Security Camera and Systems
- Easy Access to I-15, I-80, and I-215