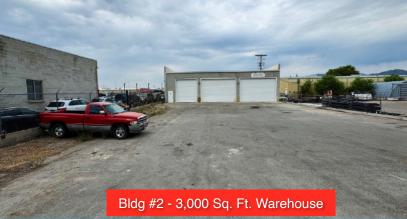

#### • Warehouse Building - Approx. 3,000 Sq. Ft.

- Two (2) 21' x 14' Ground Level Doors
- One (1) 10' x 14' Ground Level Door
- 4 Post Rotary Vehicle Lift
- LED Lighting Throughout
- 16' Clearance
- Lot Size: 0.39 Acres
- Fully Fenced and Secured
- Security Camera and Systems
- Easy Access to I-15, I-80, and I-215