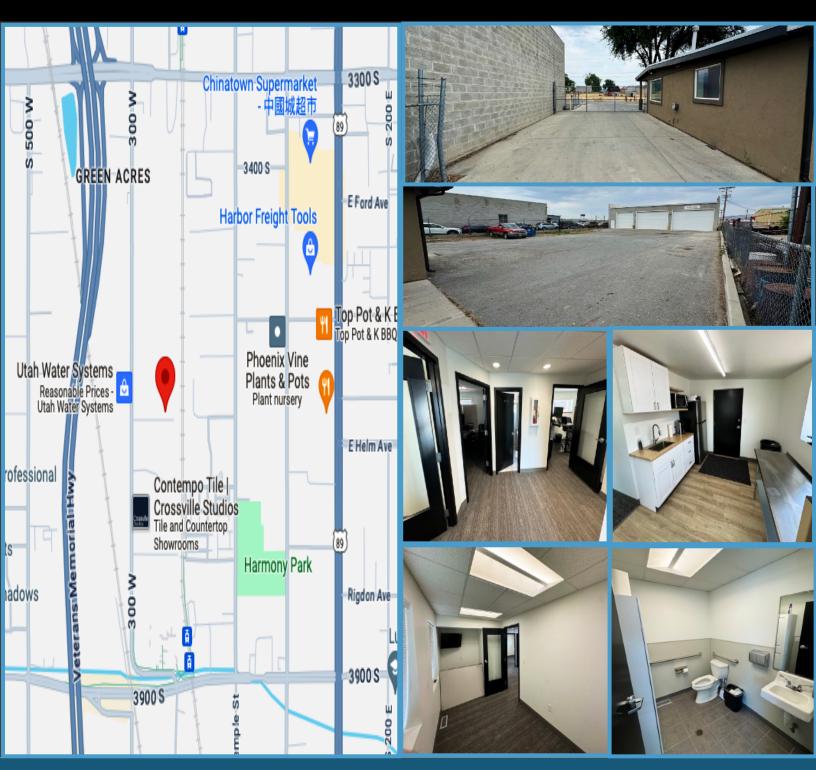

### **Property Information:**

- For Lease
- \$7,500.00 NNN
- Two Buildings with Yard
- Office Building Approx. 2,000 Sq. Ft.
  - Four (4) Private Offices
  - Conference Room
  - Two (2) Bathrooms
  - Kitchenette
  - LED Lighting Throughout
  - Renovated 2024

#### • Warehouse Building - Approx. 3,000 Sq. Ft.

- Two (2) 21' x 14' Ground Level Doors
- One (1) 10' x 14' Ground Level Door
- 4 Post Rotary Vehicle Lift
- LED Lighting Throughout
- 16' Clearance
- Lot Size: 0.39 Acres
- Fully Fenced and Secured
- Security Camera and Systems
- Easy Access to I-15, I-80, and I-215