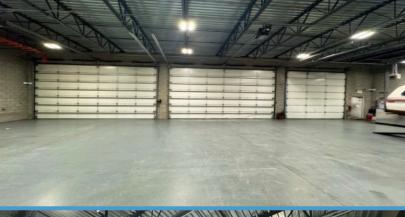

#### • Warehouse Building - Approx. 3,000 Sq. Ft.

- Two (2) 21' x 14' Ground Level Doors
- One (1) 10' x 14' Ground Level Door
- 4 Post Rotary Vehicle Lift
- LED Lighting Throughout
- 16' Clearance
- Lot Size: 0.39 Acres
- Fully Fenced and Secured
- Security Camera and Systems
- Easy Access to I-15, I-80, and I-215