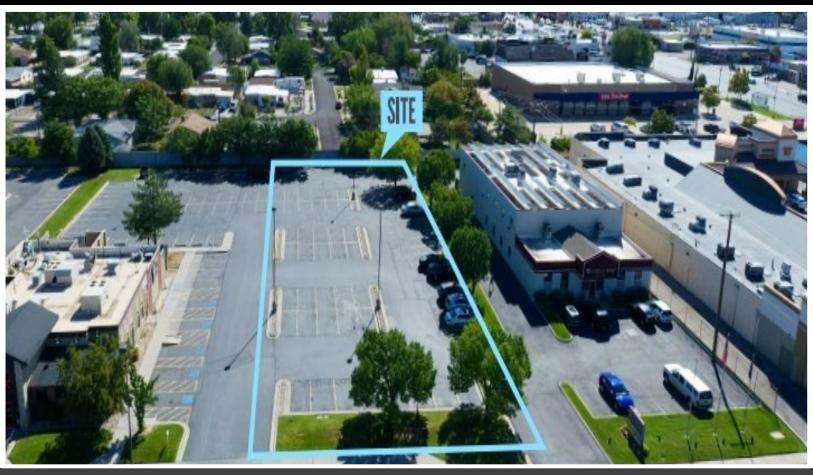

West Valley Retail Pad For Sale
3423 Decker Lake Drive, West Valley City, UT 84119

PROPERTY DETAILS:

- 0.67 Acres
- Opportunity Zone

SALE PRICE:

Call Agents for Pricing Info

2040 E. Murray Holladay Road Suite 310 Holladay, UT 801.876.6070 CRESUTAH.COM