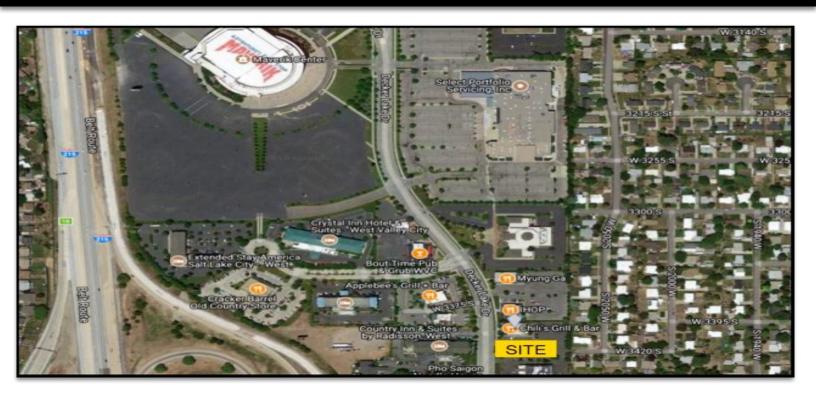

## PROPERTY DESCRIPTION:

- Recently Reduced Price!
- Great location near The Maverik Center
- Fast growing area
- Dense hotel area and restaurant corridor
- High traffic counts
- Recently resurfaced parking
- Drive through possible
- Easy Access to I-215, and 3500 South

West Valley Retail Pad For Sale
3423 Decker Lake Drive, West Valley City, UT 84119

PROPERTY DETAILS:

- 0.67 Acres
- Opportunity Zone

SALE PRICE:

Call Agents for Pricing Info

2040 E. Murray Holladay Road Suite 310 Holladay, UT 801.876.6070 CRESUTAH.COM