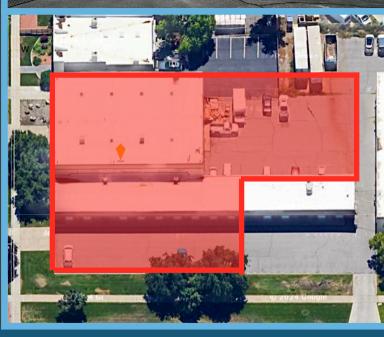

## **405 West 500 North**

Salt Lake City, UT 84103 CRESUTAH.COM

## Salt Lake OFFICE/WAREHOUSE FOR LEASE

Lease Rate: \$1.25/PSF NNN CAM: \$0.21/PSF

• 10,976 Sq. Ft. Available for Lease

- Office: Approx. 2,914 Sq. Ft.

- Warehouse: Approx. 8,062 Sq. Ft.

• Lease Rate: \$1.25 NNN