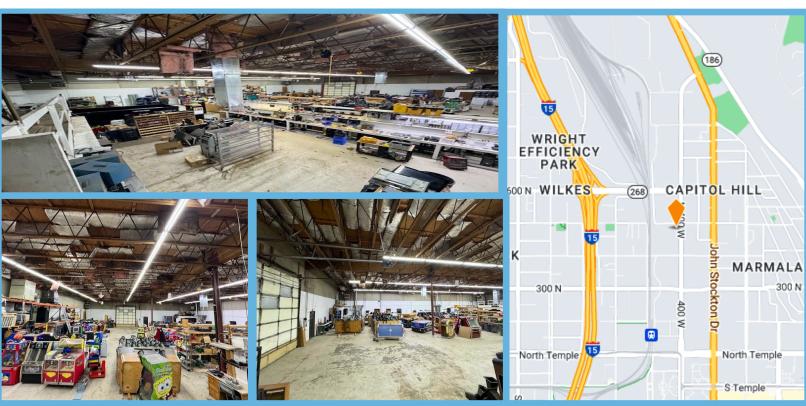

## Salt Lake OFFICE/WAREHOUSE FOR LEASE

Lease Rate: \$1.25/PSF NNN CAM: \$0.21/PSF

• 10,976 Sq. Ft. Available for Lease

- Office: Approx. 2,914 Sq. Ft.

- Warehouse: Approx. 8,062 Sq. Ft.

• Lease Rate: \$1.25 NNN

• Private Fenced Yard

• Two 12' X 14' Level Doors (Drive Through Capable)

• 20' Clearance

• Power: 3 Phase Heavy Power

Fire Suppression

• Construction: Masonry

• Year Built: 1977

• Easy Access to I-15 and Legacy Hwy

• New LED lighting throughout warehouse

• New Roof (2022)

2040 E. Murray Holladay Road Suite 310 Holladay, UT 801.876.6070 CRESUTAH.COM

Justin Welch Principal Broker Cell 801.718.8842 Office 801.876.6071 justin@cresutah.com