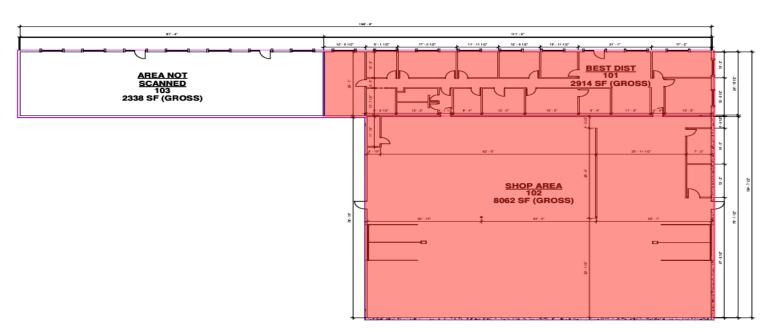

## Salt Lake OFFICE/WAREHOUSE FOR LEASE

Lease Rate: \$1.25/PSF NNN CAM: \$0.21/PSF

• 10,976 Sq. Ft. Available for Lease

- Office: Approx. 2,914 Sq. Ft.

- Warehouse: Approx. 8,062 Sq. Ft.

• Lease Rate: \$1.25 NNN